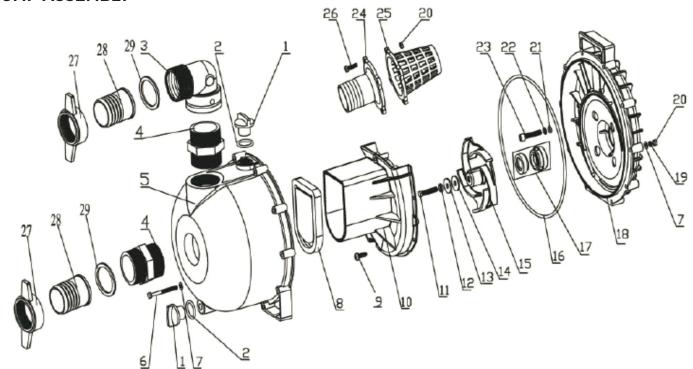

#### **PUMP ASSEMBLY**

| REF#     | DESCRIPTION                  | QTY | BE PART #  |
|----------|------------------------------|-----|------------|
| 1-2      | THREADED PLUG AND WASHER     | 2   | 50.001.021 |
| 3-4      | WATER OUTLET AND OUTLET      | 1   | 85.571.161 |
| 5        | PUMP BODY                    | 1   | 85.571.168 |
| 8        | WATER INLET GASKET           | 1   | 85.571.162 |
| 12-14    | WASHER                       | 1   |            |
| 16       | WATER PUMP JOINT CUSHION     | 1   |            |
| 17       | MECHANISM SEAL ASSY          | 1   |            |
| 6        | BOLT                         | 10  | 85.571.169 |
| 7        | FLAT WASHER                  | 20  |            |
| 9        | SCREW                        | 2   |            |
| 12-14    | WASHER SET                   | 1   |            |
| 11       | SCREW                        | 1   |            |
| 19       | WASHER                       | 10  |            |
| 20       | NUT                          | 14  |            |
| 21-23    | WASHER AND SCREW SET         | 4   |            |
| 10       | WHORL CASE                   | 1   | 85.571.166 |
| 15       | IMPELLER                     | 1   | 85.571.163 |
| 18       | WATER PUMP JOINT             | 1   | 85.571.167 |
| 20,24-26 | SUCTION HOSE FILTER STRAINER | 1   | 50.002.400 |