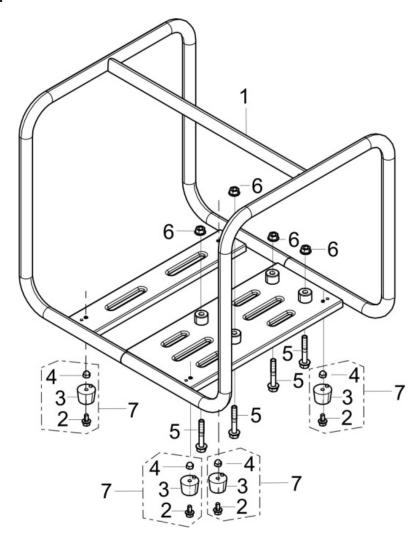

### **FRAME ASSEMBLY**

| REF# | DESCRIPTION                        | QTY | BE PART #  |
|------|------------------------------------|-----|------------|
| 2    | Bolt                               | 4   |            |
| 3    | Engine Frame Shock Absorption Seat | 4   | 50.002.205 |
| 4    | Acorn Nut                          | 4   |            |