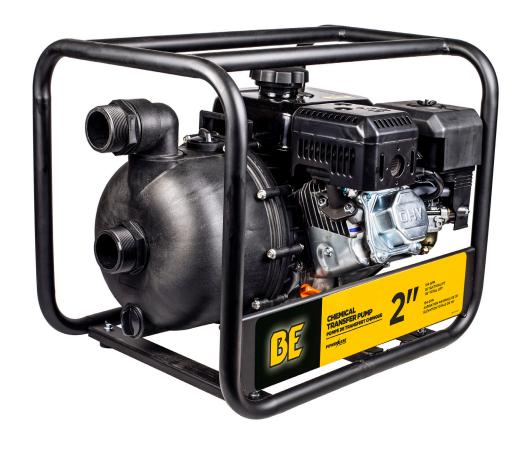

#### **PUMP ASSEMBLY**

| REF#     | DESCRIPTION                  | QTY | BE PART #  |
|----------|------------------------------|-----|------------|
| 1-2      | THREADED PLUG AND WASHER     | 2   | 50.001.021 |
| 3-4      | WATER OUTLET AND OUTLET      | 1   | 85.571.161 |
| 5        | PUMP BODY                    | 1   | 85.571.168 |
| 8        | WATER INLET GASKET           | 1   | 85.571.162 |
| 12-14    | WASHER                       | 1   |            |
| 16       | WATER PUMP JOINT CUSHION     | 1   |            |
| 17       | MECHANISM SEAL ASSY          | 1   |            |
| 6        | BOLT                         | 10  | 85.571.169 |
| 7        | FLAT WASHER                  | 20  |            |
| 9        | SCREW                        | 2   |            |
| 12-14    | WASHER SET                   | 1   |            |
| 11       | SCREW                        | 1   |            |
| 19       | WASHER                       | 10  |            |
| 20       | NUT                          | 14  |            |
| 21-23    | WASHER AND SCREW SET         | 4   |            |
| 10       | WHORL CASE                   | 1   | 85.571.166 |
| 15       | IMPELLER                     | 1   | 85.571.163 |
| 18       | WATER PUMP JOINT             | 1   | 85.571.167 |
| 20,24-26 | SUCTION HOSE FILTER STRAINER | 1   | 50.002.400 |